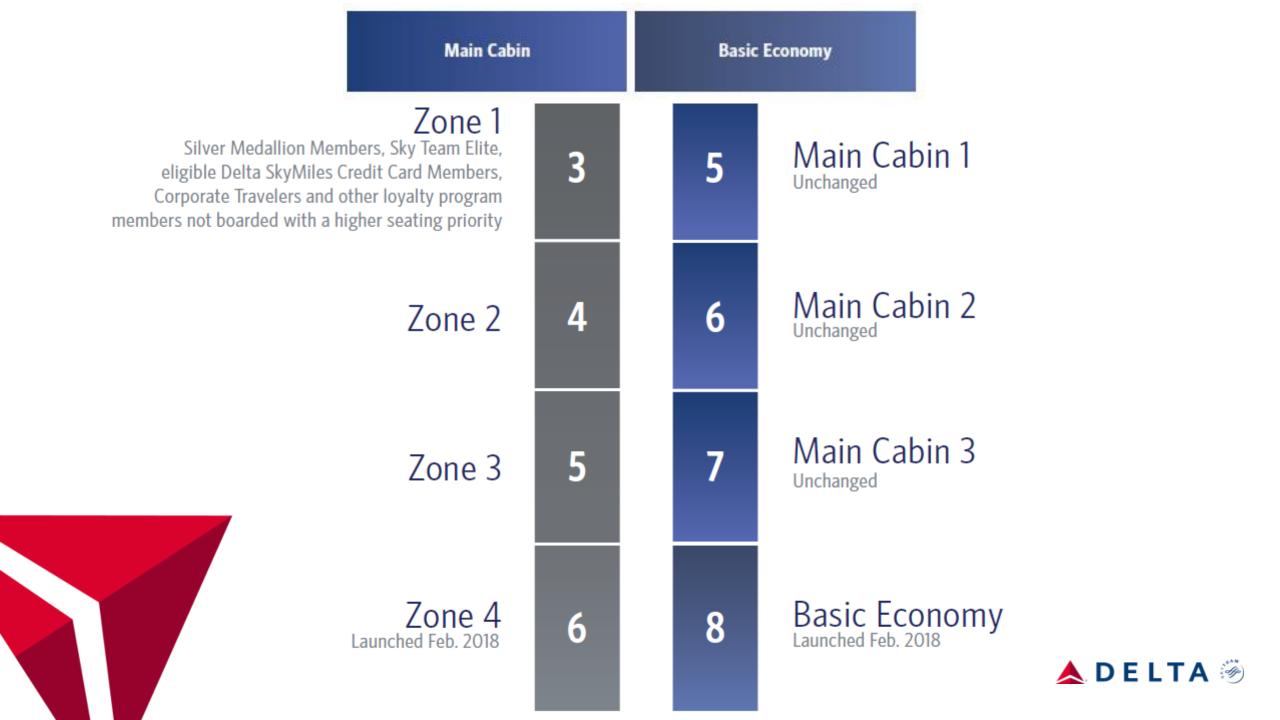

# Boarding Simplified: Delta Introduces Boarding Order by Branded

| 0 1        |                                                                                                                              | 0       | /                     |                                                                                                                                     |                                                                                                                                                                                         |        |
|------------|------------------------------------------------------------------------------------------------------------------------------|---------|-----------------------|-------------------------------------------------------------------------------------------------------------------------------------|-----------------------------------------------------------------------------------------------------------------------------------------------------------------------------------------|--------|
| Delta One® | Delta Premium Select<br>or First Class                                                                                       | De      | lta Comfort+®         |                                                                                                                                     | Sky Priority®                                                                                                                                                                           |        |
| <          | CURRENT BOARDING Z                                                                                                           | ONES    | BOARDING              | ORDER                                                                                                                               | LAUNCHING JAN. 23                                                                                                                                                                       | $\geq$ |
| Delta One, | First Class or Delta Premium Select &                                                                                        | 1       | D                     | Delta One <sup>®</sup><br>Diamond Medallion <sup>®</sup> Members will board with this<br>group if an aircraft has a Delta One cabin |                                                                                                                                                                                         |        |
|            | Diamond Medallion Members<br>gional jets without a First Class cabin,<br>ins with Diamond Medallion Members                  |         | 2<br>F                | iamond Med<br>an aircraft d<br>or regional je                                                                                       | remium Select or First Cla<br>Iallion Members will board with this group<br>Ioes not have a Delta One cabin<br>ets without a First Class cabin, boarding<br>h Diamond Medallion Members | SS     |
|            | Sky Priority®                                                                                                                | $\land$ | <b>3</b> [            | Delta C                                                                                                                             | omfort+®                                                                                                                                                                                |        |
|            | Platinum & Gold Medallion Members,<br>Delta Comfort+ and other eligible loyalty<br>of boarded with a higher seating priority | 2       | <b>4</b> <sup>P</sup> | nd other elig                                                                                                                       | Drity <sup>®</sup><br>old Medallion Members, SkyTeam Elite Plus<br>;ible loyalty program members not boarded<br>seating priority                                                        |        |