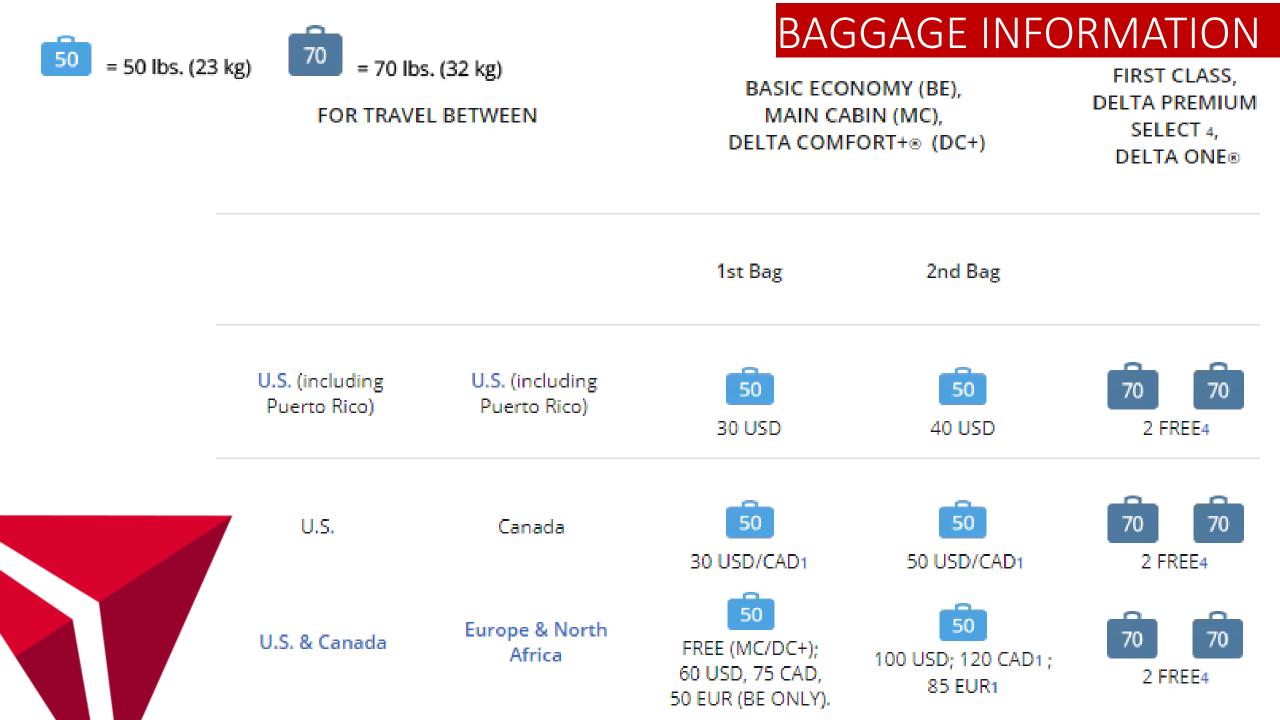

# BAGGAGE **SKYMILES** MEDALLION MEMBERS

# CARRY-ON WEIGHT RESTRICTIONS

### CARRY-ON SIZE RESTRICTIONS

It Baggage may not exceed 45 linear inches (or 114 cm) in combined length, width and height, including any handles and wheels, with the exception **of small musical instruments that fit in the overhead** compartment space or under-seat space available at the time of boarding

•Baggage must meet carry on size limits (approximately 22" x 14" x 9" or 56 x 35 x 23 cm). Reference size check templates located at ticket counters and gates

# No maximum weight applies to carry-on baggage except in the below stations:

Singapore, Singapore - Changi International Airport (SIN) carry on should not exceed 15 lbs. (7kgs)
Beijing - Beijing Capital International Airport (PEK) Civil Aviation Administration of China (CAAC) requires that domestic hand carry bags should not exceed 10kgs. Individual carrier rules apply for international flights.

•Shanghai - Pudong International Airport (PVG) carry on should not exceed 22lbs. (10kgs)