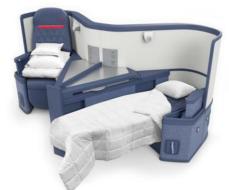

# DELTA ONE® SUITE

REDEFINING INTERNATIONAL BUSINESS CLASS TRAVEL

📥 DELTA 🛞

# DELTA ONE® SUITE

### REDEFINING INTERNATIONAL BUSINESS CLASS TRAVEL

#### WORLD'S FIRST ALL-SUITE BUSINESS CLASS

Delta One suite offers each customer a private space accessed by a sliding door, including:

- Thoughtfully designed personal stowage areas
- Advanced in-flight entertainment system.
- Premium trim and finishes for an unparalleled experience
- Memory foam-enhanced comfort cushion
- Customizable ambient lighting
- Debuts on Delta's first Airbus A350, entered service in fall 2017. Now operating on AMS-DTW
- Each aircraft will feature 32 suites
- On-board service equivalent to Delta One<sup>®</sup>