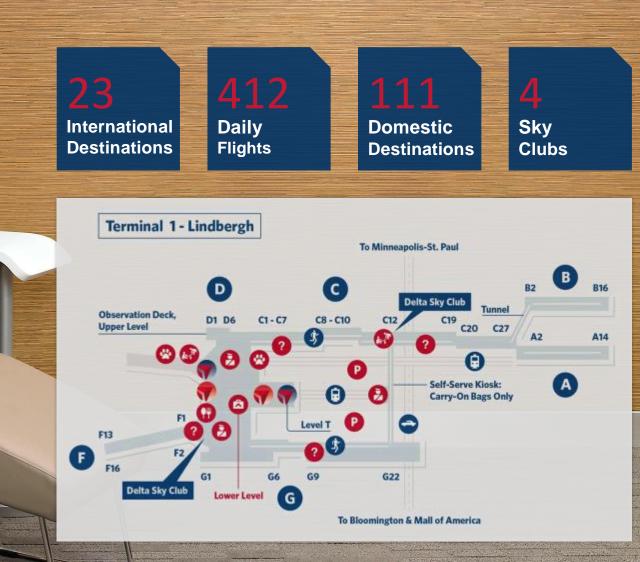

| Orlando (MCO)<br>at 21:45   | Amsterdam (AMS)<br>at 12:45 (next day) |

### ATLANTA HARTSFIELD-JACKSON INTERNATIONAL AIRPORT



📥 DELTA 🍥

### NEW YORK JOHN F. KENNEDY INTERNATIONAL AIRPORT



### 📥 DELTA 🛞

### DETROIT METROPOLITAN WAYNE COUNTY AIRPORT

International Daily Domestic Sky Destinations Flights Destinations Clubs Gates C1 - C7 are **McNamara Terminal** located on Level 1 B 6 Level 1 Delta Sky Club Delta Sky Club Upper Level B21 A3 Tunnel A34 C24 S A38 C27 C Delta Sky Club South Station A35 **Terminal Station** Delta Sky Club Upper Level Level 3 Lower Level 000 Level 1 A78 Partner Check-In Lower Level (outside) Air France A Aeromexico **Parking Garage Level** A77 Parking Garage Level 4 P **North Station** 

📥 DELTA 🖗

### MINNEAPOLIS / ST. PAUL INTERNATIONAL AIRPORT



### 📥 DELTA 🍥



# DELTA FLEET

| AIRCRAFT   | OWNED | LEASED    | TOTAL |
|------------|-------|-----------|-------|
|            |       |           |       |
| B777–200ER | 8     | -         | 8     |
| B777–200LR | 10    | -         | 10    |
| A319–100   | 55    | 2         | 57    |
| A320–200   | 58    | 11        | 69    |
| A330–200   | 11    |           | 11    |
| A321-200   | 7     | 4         | 11    |
| A330-200   | 11    | - \ \     | 11    |
| A330–300   | 26    | 3         | 29    |
| MD-88      | 93    | 23        | 116   |
| MD-90      | 65    | -         | 65    |
| B717–200   | 3     | 88        | 91    |
| B737–700   | 10    | NSOGON    | 10    |
| B737–800   | 73    | 100000000 | 73    |
| B737–900ER | 41    | 24        | 65    |
| B747–400   | 4     | 5         |