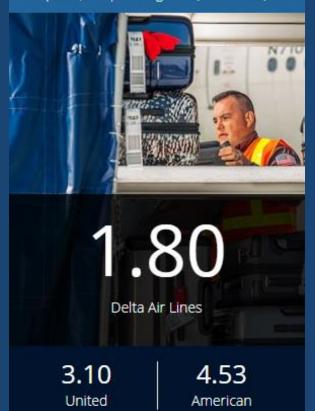

### COMPLETION FACTOR<sup>1</sup>

FlightStats (Apr. 2019)

98.7%

Delta Air Lines

96.8% 96.0% United American ON-TIME PERFORMANCE<sup>1</sup> FlightStats (Apr. 2019)

72.5%

Delta Air Lines

66.5% 65.4% United American MISHANDLED BAGS per 1,000 passengers<sup>2</sup> (Dec. 2018)