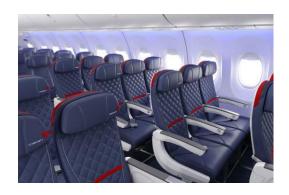

# DELTA COMFORT+®

### **PLUS MEANS MORE**

# Êî

#### Sky Priority<sup>®</sup> boarding<sup>1</sup>

#### Dedicated overhead bin space<sup>2</sup>

Seat closer

Seat closer to the front of the cabin

Additional space to work or relax

#### **PLUS MEANS MORE**

MFORT+

Up to 50% more seat recline than a standard seat

### EEE

10 cm more legroom than a standard seat

Free beer\*, wine\* and spirits\*, Starbucks Coffee

Ŷ

Enhanced hot meals, snacks and ice cream on long-haul international flights

### **PLUS MEANS MORE**

Premium Snacks on flights +750 Miles

Wi-Fi available\* and Free Messaging

Delta Studio<sup>®</sup>

\_]

Complimentary sleep kit's eye shades and ear plugs.