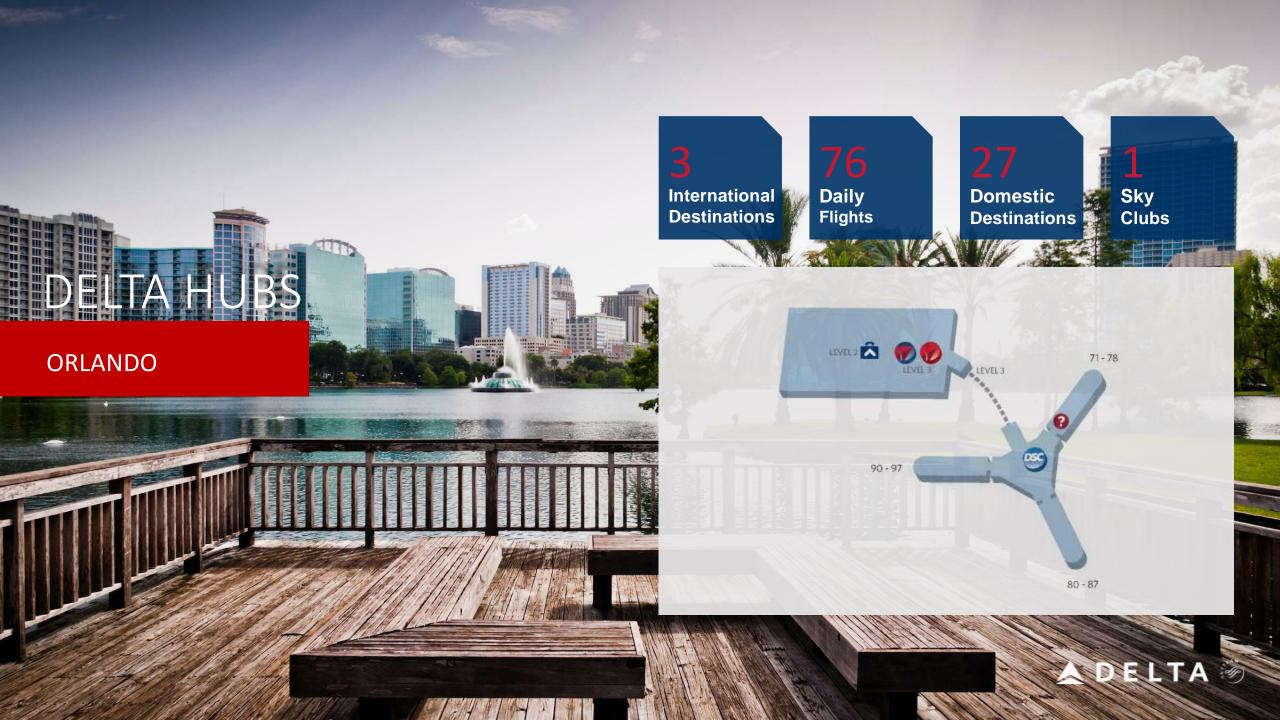

(MCO)<br>at 21:45   | Amsterdam (AMS)<br>at 12:45 (next day) |

### ATLANTA HARTSFIELD-JACKSON INTERNATIONAL AIRPORT



📥 DELTA 🍥

### NEW YORK JOHN F. KENNEDY INTERNATIONAL AIRPORT



### 📥 DELTA 🛞

### DETROIT METROPOLITAN WAYNE COUNTY AIRPORT

International Daily Domestic Sky Destinations Flights Destinations Clubs Gates C1 - C7 are **McNamara Terminal** located on Level 1 B 6 Level 1 Delta Sky Club Delta Sky Club Upper Level B21 A3 Tunnel A34 C24 S A38 C27 C Delta Sky Club South Station A35 **Terminal Station** Delta Sky Club Upper Level Level 3 Lower Level 000 Level 1 A78 Partner Check-In Lower Level (outside) Air France A Aeromexico **Parking Garage Level** A77 Parking Garage Level 4 P **North Station** 

📥 DELTA 🖗

### MINNEAPOLIS / ST. PAUL INTERNATIONAL AIRPORT



### 📥 DELTA 🍥



# DELTA FLEET

| AIRCRAFT   | OWNED | LEASED    | TOTAL |
|------------|-------|-----------|-------|
|            |       |           |       |
| B777–200ER | 8     | -         | 8     |
| B777–200LR | 10    | -         | 10    |
| A319–100   | 55    | 2         | 57    |
| A320–200   | 58    | 11        | 69    |
| A330–200   | 11    |           | 11    |
| A321-200   | 7     | 4         | 11    |
| A330-200   | 11    | - \ \     | 11    |
| A330–300   | 26    | 3         | 29    |
| MD-88      | 93    | 23        | 116   |
| MD-90      | 65    | -         | 65    |
| B717–200   | 3     | 88        | 91    |
| B737–700   | 10    | NSOGON    | 10    |
| B737–800   | 73    | 100000000 | 73    |
| B737–900ER | 41    | 24        | 65    |
| B747–400   | 4     | 5         | 9     |
| B757–20