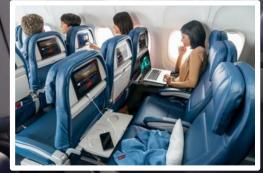

# DELTA COMFORT+®

### **PLUS MEANS MORE**

Premium Snacks on flights +750 Miles

Wi-Fi available\* and Free Messaging

Delta Studio<sup>®</sup>

\_]

Complimentary sleep kit's eye shades and ear plugs.