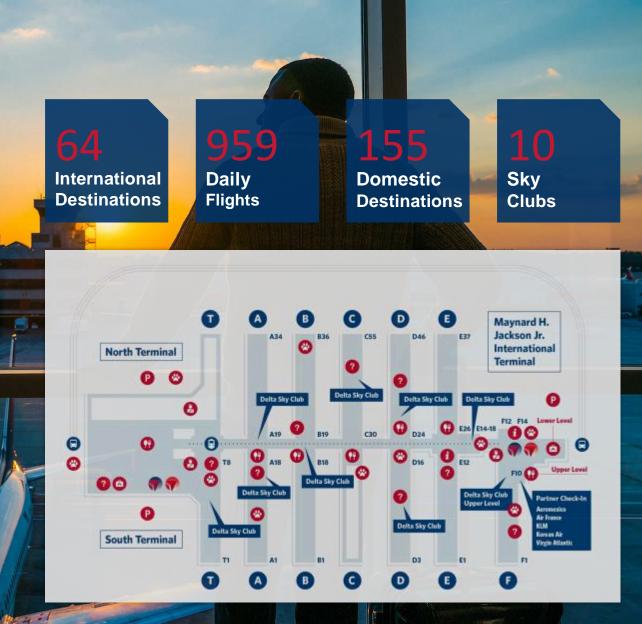

PERFORMANCE<sup>1</sup> FlightStats (Apr. 2019)



72.5%

Delta Air Lines

66.5% 65.4% United American MISHANDLED BAGS per 1,000 passengers<sup>2</sup> (Dec. 2018)

Prese 10



### DESTINATIONS

### DELTA NONSTOP FLIGHTS FROM AMSTERDAM





# AMSTERDAM ORLANDO



- Year round nonstop trans-Atlantic flights from Amsterdam to Orlando
- Aircraft: Boeing 767-300ER



📥 DELTA 🏐

| FLIGHT<br>NUMBER | DEPARTURE                   | ARRIVAL                                |
|------------------|-----------------------------|----------------------------------------|
| DL127            | Amsterdam (AMS)<br>at 13:15 | Orlando (MCO)<br>at 17:41              |
| DL126            | Orlando (MCO)<br>at 21:45   | Amsterdam (AMS)<br>at 12:45 (next day) |

### ATLANTA HARTSFIELD-JACKSON INTERNATIONAL AIRPORT



📥 DELTA 🍥

### NEW YORK JOHN F. KENNEDY INTERNATIONAL AIRPORT



### 📥 DELTA 🛞

### DETROIT METROPOLITAN WAYNE COUNTY AIRPORT

International Daily Domestic Sky Destinations Flights Destinations Clubs Gates C1 - C7 are **McNamara Terminal** located on Level 1 B 6 Level 1 Delta Sky Club Delta Sky Club Upper Level B21 A3 Tunnel A34 C24 S A38 C27 C Delta Sky Club South Station A35 **Terminal Station** Delta Sky Club Upper Level Level 3 Lower Level 000 Level 1 A78 Partner Check-In Lower Level (outside) Air France A Aeromexico **Parking Garage Level** A77 Parking Garage Level 4 P **North Station** 

📥 DELTA 🖗

### MINNEAPOLIS / ST. PAUL INTERNATIONAL AIRPORT



### 📥 DELTA 🍥



# DELTA FLEET

| AIRCRAFT   | OWNED | LEASED    | TOTAL |
|------------|-------|-----------|-------|
|            |