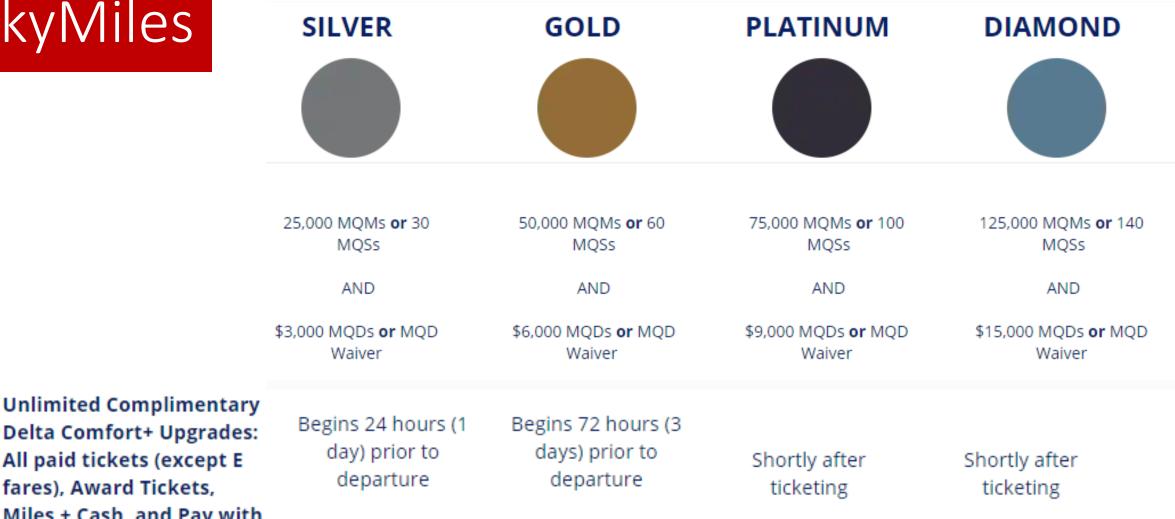

SkyMiles

All paid tickets (except E fares), Award Tickets, Miles + Cash, and Pay with Miles tickets<sup>(2)</sup>

# BAGGAGE **SKYMILES** MEDALLION MEMBERS