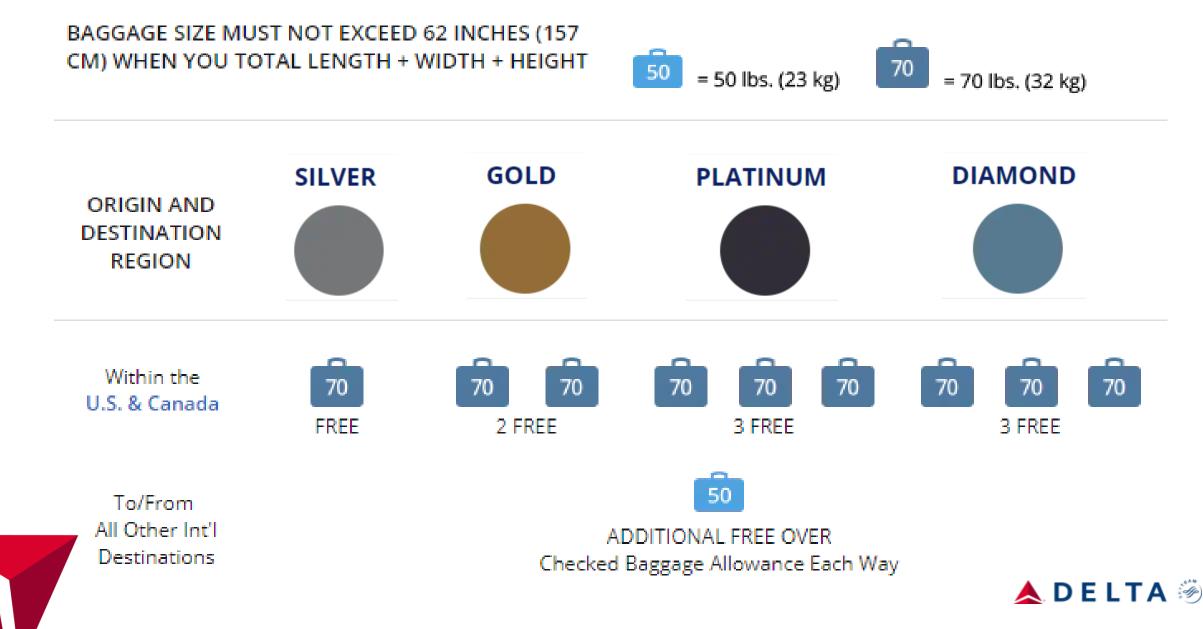

# BAGGAGE **SKYMILES** MEDALLION MEMBERS

# CARRY-ON WEIGHT RESTRICTIONS

### CARRY-ON SIZE RESTRICTIONS

It Baggage may not exceed 45 linear inches (or 114 cm) in combined length, width and height, including any handles and wheels, with the exception **of small musical instruments that fit in the overhead** compartment space or under-seat space available at the time of boarding

•Baggage must meet carry on size limits (approximately 22" x 14" x 9" or 56 x 35 x 23 cm). Reference size check templates located at ticket counters and gates

# No maximum weight applies to carry-on baggage except in the below stations:

Singapore, Singapore - Changi International Airport (SIN) carry on should not exceed 15 lbs. (7kgs)
Beijing - Beijing Capital International Airport (PEK) Civil Aviation Administration of China (CAAC) requires that domestic hand carry bags should not exceed 10kgs. Individual carrier rules apply for international flights.

•Shanghai - Pudong International Airport (PVG) carry on should not exceed 22lbs. (10kgs)