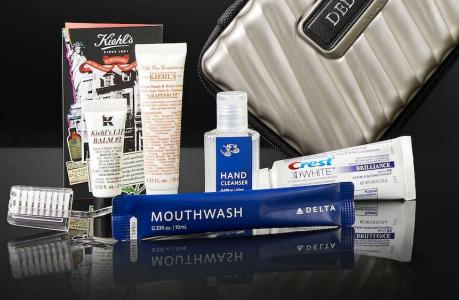

# TUMI AMENITY KITS

### AVAILABLE IN DELTA ONE® AND DELTA PREMIUM SELECT

#### **DELTA ONE**

- Hand Cleanser
- Mouthwash Stick
- TUMI Eyeshades
- Updated Striped Socks
- Kiehl's Lip Balm #1
- Grapefruit-scented Deluxe Hand and Body Lotion

TUN

📥 DELTA 🍥

- Crest Toothpaste
- Tissues
- Mouthwash
- Ear Plugs