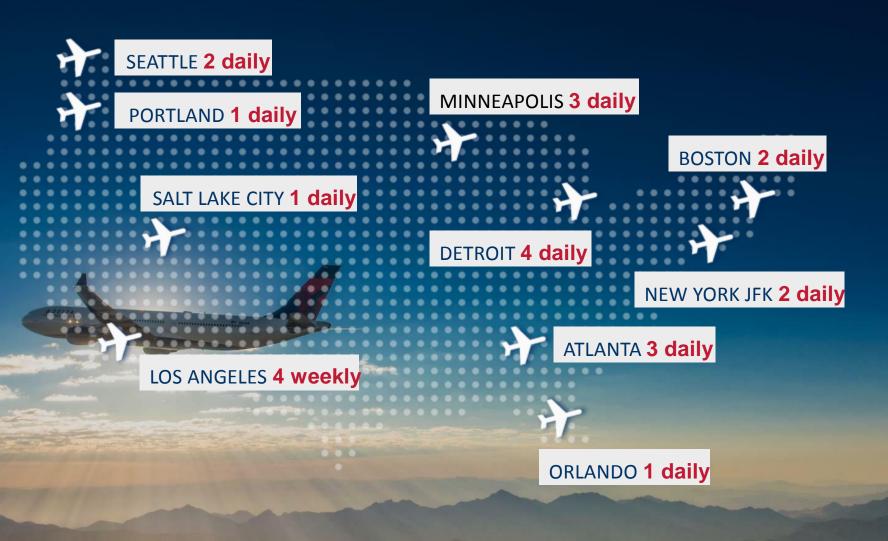

DELTA AIR LINES AND TRAVELPORT 23 MAY 2019 ADELTA

📥 DELTA 🛞

EL.

### MOST RELEVANT COMPANIES IN AMERICA



"A BRAND IS NO LONGER WHAT WE TELL CONSUMER IT IS, IT IS WHAT CONSUMERS TELL EACH OTHER IT IS"

📥 DELTA 🏐

### OUR NUMBERS SPEAK FOR THEMSELVES

### COMPLETION FACTOR<sup>1</sup>

FlightStats (Apr. 2019)



98.7%

Delta Air Lines

96.8% 96.0% United American ON-TIME PERFORMANCE<sup>1</sup> FlightStats (Apr. 2019)



72.5%

Delta Air Lines

66.5% 65.4% United American MISHANDLED BAGS per 1,000 passengers<sup>2</sup> (Dec. 2018)

Prese 10



### DESTINATIONS

### DELTA NONSTOP FLIGHTS FROM AMSTERDAM





# AMSTERDAM ORLANDO



- Year round nonstop trans-Atlantic flights from Amsterdam to Orlando
- Aircraft: Boeing 767-300ER



📥 DELTA 🏐

| FLIGHT<br>NUMBER | DEPARTURE                   | ARRIVAL                                |
|------------------|-----------------------------|----------------------------------------|
| DL127            | Amsterdam (AMS)<br>at 13:15 | Orlando (MCO)<br>at 17:41              |
| DL126            | Orlando (MCO)<br>at 21:45   | Amsterdam (AMS)<br>at 12:45 (next day) |

### ATLANTA HARTSFIELD-JACKSON INTERNATIONAL AIRPORT



📥 DELTA 🍥

### NEW YORK JOHN F. KENNEDY INTERNATIONAL AIRPORT



### 📥 DELTA 🛞

### DETROIT METROPOLITAN WAYNE COUNTY AIRPORT

International Daily Domestic Sky Destinations Flights Destinations Clubs Gates C1 - C7 are **McNamara Termin