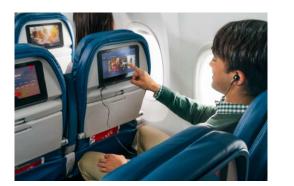

# FREE MOBILE MESSAGING

-2.20

C.C.

FREE MESSAGING IS AVAILABLE ON ALL GOGO-ENABLED DELTA FLIGHTS, INCLUDING ALL AIRCRAFT WITH TWO OR MORE CABINS

- Delta Air Lines is the first U.S. global carrier\* to offer free mobile messaging, providing more customers access to free messaging than any other carrier.
- The airline has the most aircraft enabled with free messaging.
- Customers can text via their application of choice including iMessage, WhatsApp and Facebook Messenger.

# DELTA'S IN-FLIGHT WI-FI

THE WORLD'S LARGEST WI-FI EQUIPPED FLEET OF AIRCRAFT

DELTA IS NOW THE ONLY U.S. AIRLINE TO OFFER WI-FI ON ALL OF ITS LONG-HAUL INTERNATIONAL FLIGHTS AND OPERATES THE WORLD'S LARGEST WI-FI EQUIPPED FLEETS