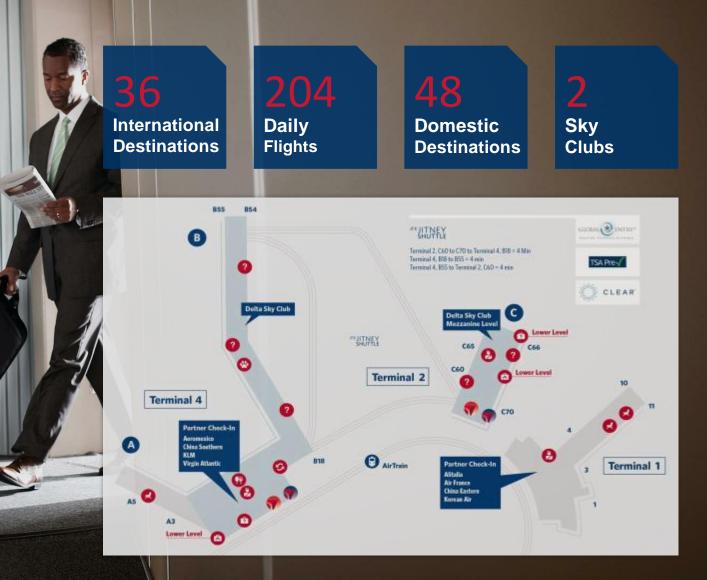

ir Lines

66.5% 65.4% United American MISHANDLED BAGS per 1,000 passengers<sup>2</sup> (Dec. 2018)

Prese 10



### DESTINATIONS

### DELTA NONSTOP FLIGHTS FROM AMSTERDAM





# AMSTERDAM ORLANDO



- Year round nonstop trans-Atlantic flights from Amsterdam to Orlando
- Aircraft: Boeing 767-300ER



📥 DELTA 🏐

| FLIGHT<br>NUMBER | DEPARTURE                   | ARRIVAL                                |
|------------------|-----------------------------|----------------------------------------|
| DL127            | Amsterdam (AMS)<br>at 13:15 | Orlando (MCO)<br>at 17:41              |
| DL126            | Orlando (MCO)<br>at 21:45   | Amsterdam (AMS)<br>at 12:45 (next day) |

### ATLANTA HARTSFIELD-JACKSON INTERNATIONAL AIRPORT



📥 DELTA 🍥

### NEW YORK JOHN F. KENNEDY INTERNATIONAL AIRPORT



### 📥 DELTA 🛞

### DETROIT METROPOLITAN WAYNE COUNTY AIRPORT

International Daily Domestic Sky Destinations Flights Destinations Clubs Gates C1 - C7 are **McNamara Terminal** located on Level 1 B 6 Level 1 Delta Sky Club Delta Sky Club Upper Level B21 A3 Tunnel A34 C24 S A38 C27 C Delta Sky Club South Station A35 **Terminal Station** Delta Sky Club Upper Level Level 3 Lower Level 000 Level 1 A78 Partner Check-In Lower Level (outside) Air France A Aeromexico **Parking Garage Level** A77 Parking Garage Level 4 P **North Station** 

📥 DELTA 🖗

### MINNEAPOLIS / ST. PAUL INTERNATIONAL AIRPORT



### 📥 DELTA 🍥



# DELTA FLEET

| AIRCRAFT   | OWNED | LEASED    | TOTAL |
|------------|-------|-----------|-------|
|            |       |           |       |
| B777–200ER | 8     | -         | 8