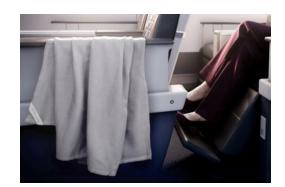

### $\bigcirc$

LSTN Sound Co noise-canceling headphones

Heavenly<sup>®</sup> In-Flight Blanket, engineered to be comfortable